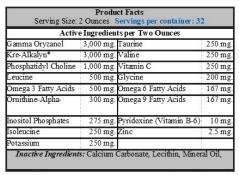

**SU-PER**<sup>®</sup> **Leanabolic** is formulated with the performance horse in mind, containing high levels of Gamma Oryzanol and Branched Chain Amino Acids to build lean muscle, and specific isolated amino acids to help maintain muscle during periods of stress or intense training.

**SU-PER**<sup>®</sup> **Leanabolic** utilizes Kre-Alkalyn - a human-grade, buffered Creatine used to increase muscle strength and the production of ATP - the body's natural source of energy for muscles.

**SU-PER**<sup>®</sup> **Leanabolic** also provides numerous vitamins, minerals and support nutrients to support recovery after exercise, to replenish lost nutrients and maintain general heath through the stresses of intense training.

\*Kre-Alkalyn is protected by US Patent #6,399,661 and is a registered trademark of All American Pharmaceutical.