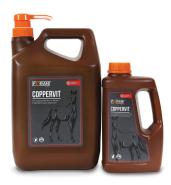

## COPPERVIT

Store locator (https://foranequine.com/us//find-a-stockist/)

Chelated minerals, antioxidant and B Vitamins combined to support growth and development

# Ensure your youngstock are supported in their development with COPPERVIT

Days Supply 1L = 33 days\*, 2.5L = 83 days\*, 5L = 167 days\*

Find a Dealer (https://foranequine.com/us/find-a-stockist/)

Expert Advice (https://foranequine.com/us/expert-advice/)